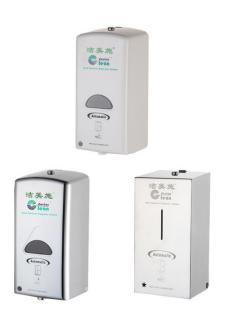

# **♦** Specifications

| Model           | DT800/800C/800F/800S/800FS               |
|-----------------|------------------------------------------|
| Material        | ABS Plastic/ ABS Plastic + Chrome/       |
|                 | 304 stainless steel(DT800S, DT800FS)     |
| Capacity        | 800 ml (max. 1000 ml)                    |
| Function        | Drop, Spray, Foam (DT800F, DT800FS)      |
| (optional)      | Drop, Spray, Foam (D1800F, D1800F3)      |
| Sensor Distance | 6-12 cm                                  |
| Droplet         | 0.9~1.2ml (DT800, DT800S)/1.0~1.5ml      |
| (adjustable)    | (DT800C)/2.2~3.6ml (DT800F, DT800FS)     |
| Dimension       | 13.5×12.0×26.5 cm                        |
| Weight          | 0.85 kg/1.3kg (DT800S, DT800FS)          |
| Power Supply    | 4 pcs. "C" batteries or AC 110 v ~ 220 v |
| Battery Life    | At least 100,000 Dispensing Cycles (DC)  |