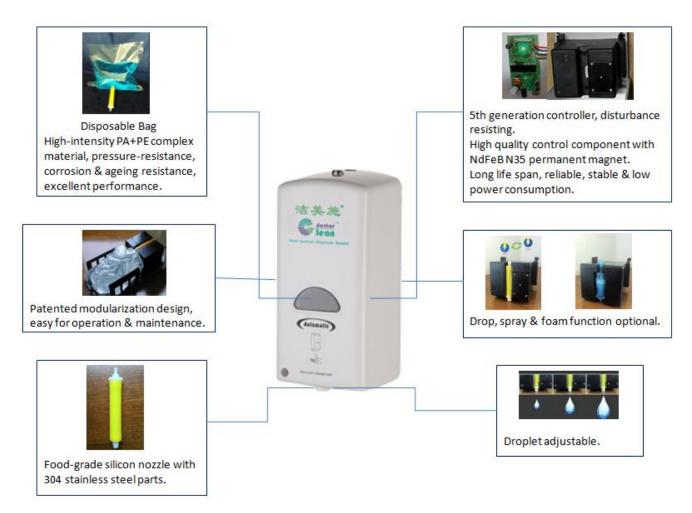

### ♦ Features

- Touch free dispensing system, easier and safer.
- Patented modularization design, easy for operation & maintenance.
- Flexible nozzle design, drop, spray & foam optional suits for a variety of liquid, gel soap and disinfectant.
- Bottle/disposable bag optional.
- Low power consumption, battery life  $\geq$  100,000 cycles.
- Anti theft design.
- CE certified.
- Primary application sites: healthcare, schools, hospitals, office buildings, hotels & restaurants, shopping malls, food factories, public facilities, etc.