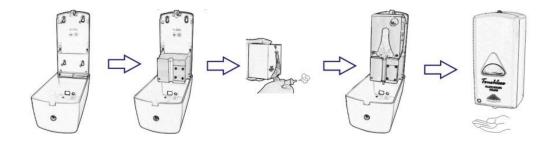

# **♦** Operation

- Refillable bottle:
  - 1. Open the dispenser cover, take out the bottle and fill the bottle with liquid or gel.
  - 2. Put the bottle back into the dispenser.
  - 3. Close the cover.
- Disposable bag:
  - 1. Fill the bag with liquid or gel through the hole on the bag.
  - 2. Fill the nozzle fully with liquid or gel (Press the nozzle & make air discharged).
  - 3. Insert the nozzle into the bag.
  - 4. Open the dispenser cover to install the bag. Pull the valve hose out and down, place the bag on top of the control box, place the hose in the channel, make sure the upper collar is beneath the upper notch and the lower collar fits into the lower notch.
  - 5. Close the cover.
- To activate the dispenser, place hand under spout for approximately one second. Sensing range factory setting is 4-8cm, which is recommended for optimal performance.